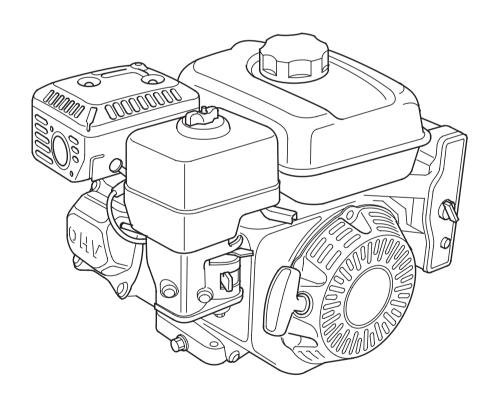

# KIPOR

## PARTS CATALOG



GASOLINE ENGINE KG390

## ASSEMBLY AND PART DRAWING KG390



KG160-11204

| Easy Wearing Part |               |                       |      |                                              |   |  |  |  |
|-------------------|---------------|-----------------------|------|----------------------------------------------|---|--|--|--|
| NO.               | Part No.      | Description           | Qty. | Mounted to                                   | ) |  |  |  |
| Α                 | KG390-04001   | The 1st Air Ring      | 1    | () 4 ) Piston Connection Rod Assembly        |   |  |  |  |
| В                 | KG390-04002   | The 2nd Air Ring      | 1    | () 4 ) Piston Connection Rod Assembly        |   |  |  |  |
| Ĉ                 | KG390-04100   | Oil Ring Part         | 1    | () 4 ) Pis