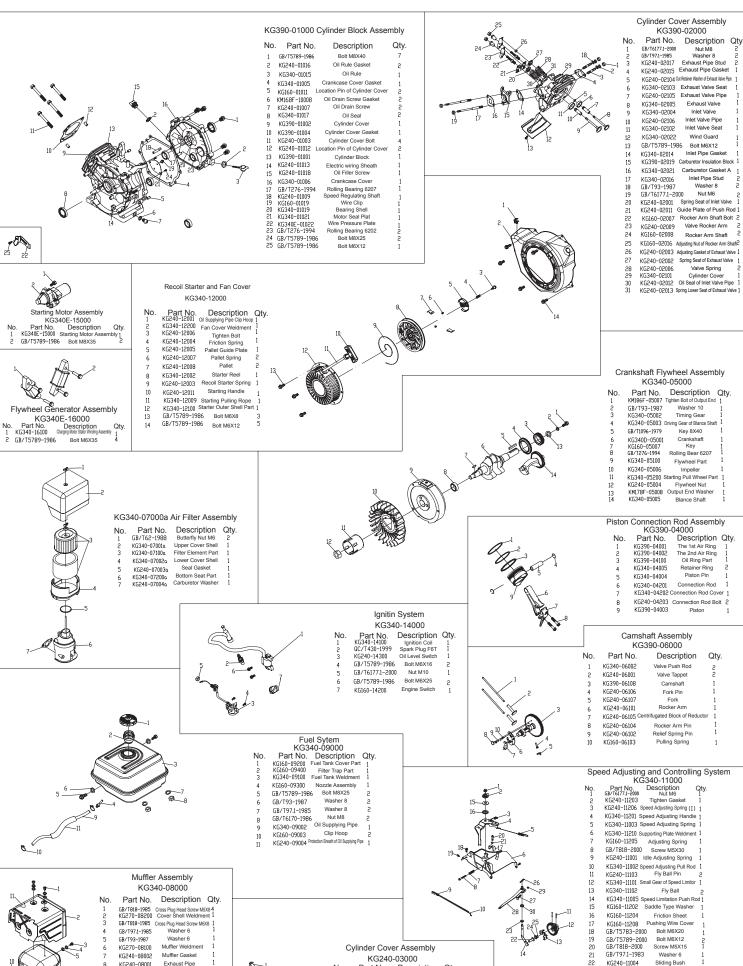

## ASSEMBLY AND PART DRAWING KG390

KG160-11204

| Easy Wearing Part |               |                       |      |                                              |   |  |  |  |
|-------------------|---------------|-----------------------|------|----------------------------------------------|---|--|--|--|
| NO.               | Part No.      | Description           | Qty. | Mounted to                                   | ) |  |  |  |
| Α                 | KG390-04001   | The 1st Air Ring      | 1    | () 4 ) Piston Connection Rod Assembly        |   |  |  |  |
| В                 | KG390-04002   | The 2nd Air Ring      | 1    | () 4 ) Piston Connection Rod Assembly        |   |  |  |  |
| Ĉ                 | KG390-04100   | Oil Ring Part         | 1    | () 4 ) Piston Connection Rod Assembly        |   |  |  |  |
| Ď                 | KG240-01016   | Oil Rule Gasket       | 2    | (01) Cylinder Block Assembly                 |   |  |  |  |
| Ε                 | KM168F-10008  | Oil Drain Screw Gaske | et 2 | (01) Cylinder Block Assembly                 |   |  |  |  |
| F                 | KM168F-01021  | Oil Seal              | 2    | ( 1 ) Cylinder Block Assembly                |   |  |  |  |
| G                 | GB/T276-1994  | Rolling Bearing       | 1    | (01) Cylinder Block Assembly                 |   |  |  |  |
| Н                 | GB/T97.1-1985 | Washer                | 2    | (02) Cylinder Cover Assembly                 |   |  |  |  |
| Ι                 | KG240-02015   | Exhaust Pipe Gaske    | et 1 | (02) Cylinder Cover Assembly                 |   |  |  |  |
| J                 | KG240-02014   | Inlet Pipe Gasket     | 1    | (02) Cylinder Cover Assembly                 |   |  |  |  |
| К                 | KG340-02021   | Carburetor Gasket     | A 1  | (02) Cylinder Cover Assembly                 |   |  |  |  |
|                   | GB/T276-1994  | Rolling Bearing       | 1    | ()5) Crankshaft Flywheel Assembly            |   |  |  |  |
| М                 | KG340-07100A  | Filter Element Part   | 1    | () 7 ) Air Filter Assembly                   |   |  |  |  |
| Ν                 | KG240-07004A  | Carburetor Washer     | 1    | () 7 ) Air Filter Assembly                   |   |  |  |  |
| П                 | GB/T825-1987  | 7 Spark Plug          | 1    | (14) Ignition System                         |   |  |  |  |
| P                 | KG240-11203   | Tighten Gasket        | 1    | (11) Speed Regulating and Controlling System |   |  |  |  |
| D                 |               | Saddle Type Washe     | er 1 | (11) Speed Regulating and Controlling System |   |  |  |  |
|                   |               |                       | 4    | 4.4.                                         |   |  |  |  |

### Tighten Torque for Main Bolts and Nuts (Unit: N m)

| Code | Description          | Torque |  |  |  |  |
|------|----------------------|--------|--|--|--|--|
| 1    | Connection Rod Bolt  | 20-22  |  |  |  |  |
| 2    | Flywheel Nut         | 125±5  |  |  |  |  |
| 3    | Crankcase Cover Bolt | 20-23  |  |  |  |  |
| 4    | Cylinder Cover Bolt  | 42-46  |  |  |  |  |
| (5)  | Rocker Arm Bolt M8   | 20     |  |  |  |  |
|      |                      |        |  |  |  |  |

| lo.    | Part No.                    | Description                                    | Qty.   |
|--------|-----------------------------|------------------------------------------------|--------|
| 1<br>2 | GB/T818-1985<br>KG270-08200 | Cross Plug Head Screw M5<br>Cover Shell Weldme |        |
| 3      | GB/T818-1985                | Cross Plug Head Screw M6                       | X8 1   |
| 4      | GB/T97.1-1985               | Washer 6                                       | 1      |
| 5      | GB/T93-1987                 | Washer 6                                       | 1      |
| 6      | KG270-08100                 | Muffler Weldment                               | 1      |
| 7      | KG240-08002                 | Muffler Gasket                                 | 1      |
| 8      | KG240-08001                 | Exhaust Pipe                                   | 1      |
| 9      | GB/T6170-1986               | Nut M8                                         | 3      |
| 10     | GB/T97.1-1985               | Washer 5                                       | 4      |
| 11     | KG270-08300                 | Spark Arrester                                 | 1      |
| 12     | KG240-08500 E               | rhaust Pipe Protection Cover Riveting          | Part 1 |
| 13     | GB/T97.1-1985               | Washer 8                                       | 3      |
| 14     | GB/93-1987                  | Washer 8                                       | 3 4    |
| IJ     | GB/93-1987                  | Washer 5                                       | 4      |
|        |                             |                                                |        |

### Cylinder Cover Assembly KG240-03000

Description Qty. KG240-03003 Cylinder Cover Tighten Bolt KG240-03004 Cylinder Cover Tighten Bolt Washer KG240-03100 Cylinder Cover Part KG240-03001 Cylinder Cover Seal Ring KG240-03002 Ventilating Pipe

Qty.

GB/T5789-2000 GB/T818-2000 GB/T97.1-1983 Bolt M6X12 Screw M5X15 Washer 6 KG240-11004 Sliding Bush KG160-11006 KG240-11008 23 24 Gasket Push Rod Gasket 25 26 27 KG160-11009 Retainer Ring Clip Spring KG160-11007 Square Head Bolt KG340-11011 GB/T6187-2000 KM168F-11008 Speed Adjusting Arm Nut M6 Oil Seal 8X14X2.6