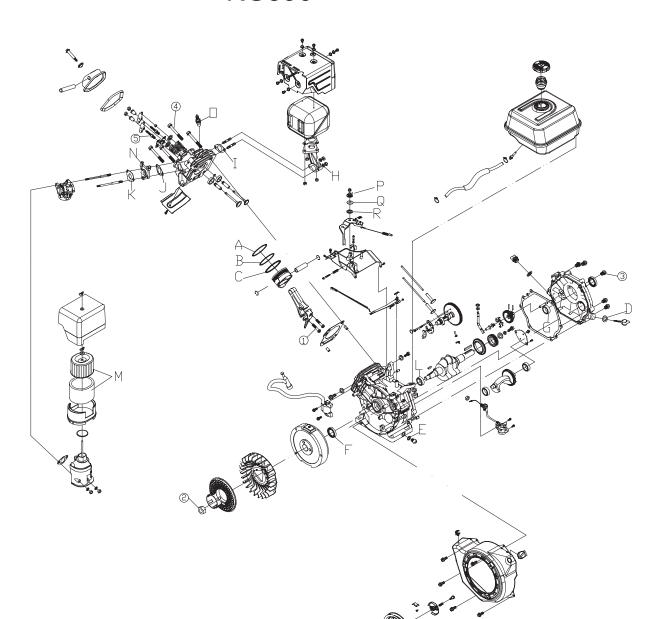

## ASSEMBLY AND PART DRAWING KG390

KG160-11204

| Easy Wearing Part |               |                       |      |                                              |   |  |  |  |
|-------------------|---------------|-----------------------|------|----------------------------------------------|---|--|--|--|
| NO.               | Part No.      | Description           | Qty. | Mounted to                                   | ) |  |  |  |
| Α                 | KG390-04001   | The 1st Air Ring      | 1    | () 4 ) Piston Connection Rod Assembly        |   |  |  |  |
| В                 | KG390-04002   | The 2nd Air Ring      | 1    | () 4 ) Piston Connection Rod Assembly        |   |  |  |  |
| Ĉ                 | KG390-04100   | Oil Ring Part         | 1    | () 4 ) Piston Connection Rod Assembly        |   |  |  |  |
| Ď                 | KG240-01016   | Oil Rule Gasket       | 2    | (01) Cylinder Block Assembly                 |   |  |  |  |
| Ε                 | KM168F-10008  | Oil Drain Screw Gaske | et 2 | (01) Cylinder Block Assembly                 |   |  |  |  |
| F                 | KM168F-01021  | Oil Seal              | 2    | ( 1 ) Cylinder Block Assembly                |   |  |  |  |
| G                 | GB/T276-1994  | Rolling Bearing       | 1    | (01) Cylinder Block Assembly                 |   |  |  |  |
| Н                 | GB/T97.1-1985 | Washer                | 2    | (02) Cylinder Cover Assembly                 |   |  |  |  |
| Ι                 | KG240-02015   | Exhaust Pipe Gaske    | et 1 | (02) Cylinder Cover Assembly                 |   |  |  |  |
| J                 | KG240-02014   | Inlet Pipe Gasket     | 1    | (02) Cylinder Cover Assembly                 |   |  |  |  |
| К                 | KG340-02021   | Carburetor Gasket     | A 1  | (02) Cylinder Cover Assembly                 |   |  |  |  |
|                   | GB/T276-1994  | Rolling Bearing       | 1    | ()5) Crankshaft Flywheel Assembly            |   |  |  |  |
| М                 | KG340-07100A  | Filter Element Part   | 1    | () 7 ) Air Filter Assembly                   |   |  |  |  |
| Ν                 | KG240-07004A  | Carburetor Washer     | 1    | () 7 ) Air Filter Assembly                   |   |  |  |  |
| П                 | GB/T825-1987  | 7 Spark Plug          | 1    | (14) Ignition System                         |   |  |  |  |
| P                 | KG240-11203   | Tighten Gasket        | 1    | (11) Speed Regulating and Controlling System |   |  |  |  |
| D                 |               | Saddle Type Washe     | er 1 | (11) Speed Regulating and Controlling System |   |  |  |  |
|                   |               |                       | 4    | 4.4.                                         |   |  |  |  |

Friction Sheet 1

(11) Speed Regulating and Controlling System